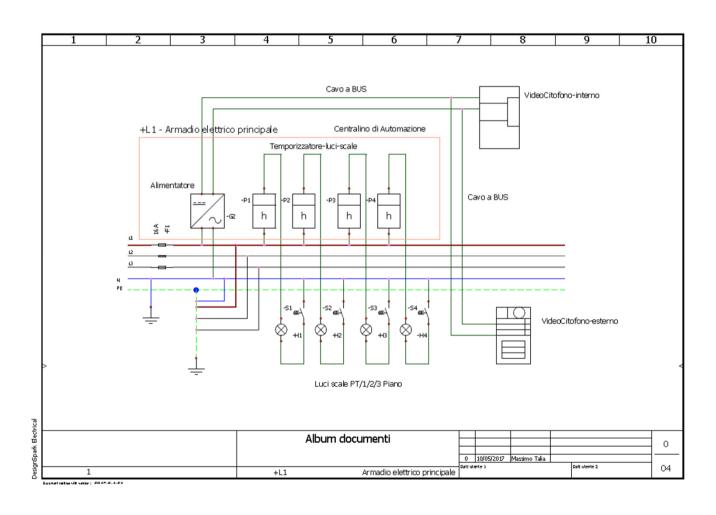

#### (May 2017-May 2017), Reggio Calabria, CAE Engineer.

• Manual electrical schema reverse engineering of the shared staircase and video door phone network. Tool: CAE DS Spark Electrical 2017;

# Electrical schema reverse engineering of a video door phone and a shared staircase light network, Jun 2015-Oct 209, Talia family's house