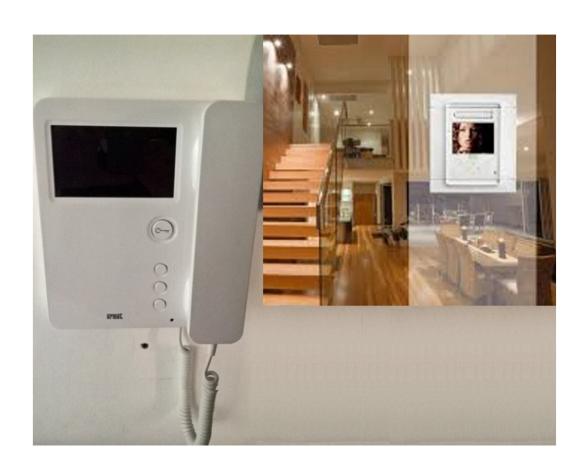

#### (Jun 2015-Jun 2015), Reggio Calabria, metric engineer verificator.

•Verifying the supplied electrical parts on behalf of the temporary housing management company was correctly delivered:

automation switchboard, power supply, main-door electrical driver, twisted pair cable, divertor for the building users, cable for the shared staircase lights, Indoor 3D private video-entryphone and outdoor entry panel (selected and purchased parts by TholosGroup srl);

#### (Jun 2015-Jun 2015), Reggio Calabria, system plant integrator and verificator.

•Cabling the domotics network and the shared staircase light, video entryphone installation and integration together with the electrician recruited by TholosGroup srl;