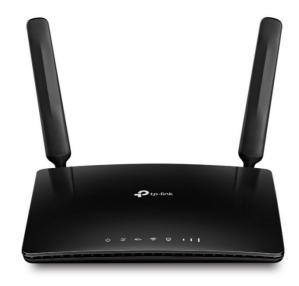

## Router wireless 2 (semi-mobile station)

Router 4G+ Cat6 300Mbps Wi-Fi Dual Band AC1200 (firmware update v2)

Website: www.taliawebs.com