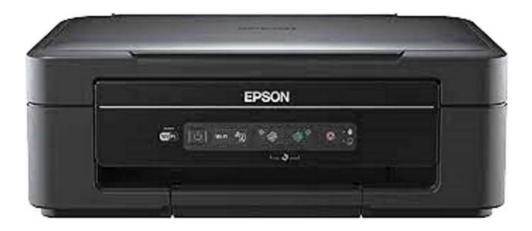

# Printer.

Epson XP-225 Expression Home, 4 cartridges (black, blue, cyan, yellow)