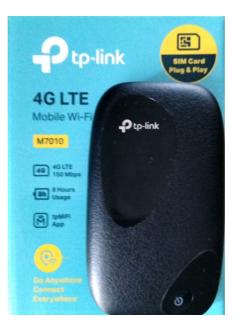

# Router Wireless 1 (mobile station).

Mobile Wi-Fi Hotspot 150 Mbps Router Tp-link M7010 (firmware update v2)