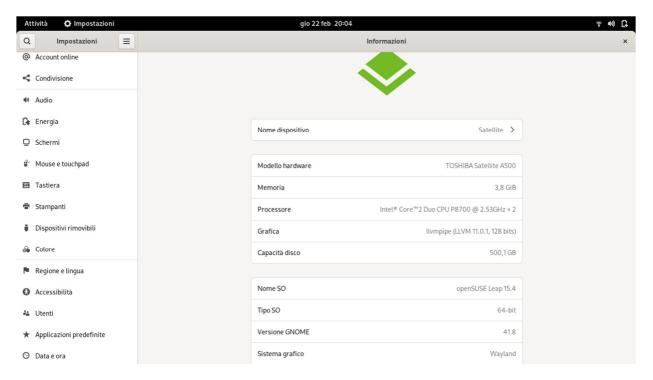

# Massimo Talia's PC Hardware equipment and posts.

Double monitor PC post with analogue Monitor HP 72. Laptop Satellite Toshiba A500-19q (now Dynabook a Toshiba PC company, https://us.dynabook.com/)

Linux Open Suse 15.4 Leap 64 bit (replaced Windows 10 pro 21H1 because incompatibility with 22H1/H2)

Processor Intel<sup>®</sup> Core<sup>™</sup>2 Duo P8700 40.6cm (16.0"), Toshiba TruBrite<sup>®</sup> HD TFT High Brightness display with LED backlight and 16 : 9 aspect ratio

Hard disk Toshiba MQ01ABD050 500GB Lower Energy Dissipation (replaced the damaged HD Toshiba 500 GB)

Precious Black, replaced battery

4,096 (2,048 + 2,048) MB, DDR3 RAM (1,066 MHz)

NVIDIA<sup>®</sup> GeForce<sup>®</sup> GT 230M with CUDA<sup>™</sup> technology

2 mice USB TRUST, external USB keyboard TRUST, Xstream Laptop cooling stand TRUST, 2 Speakers Active85